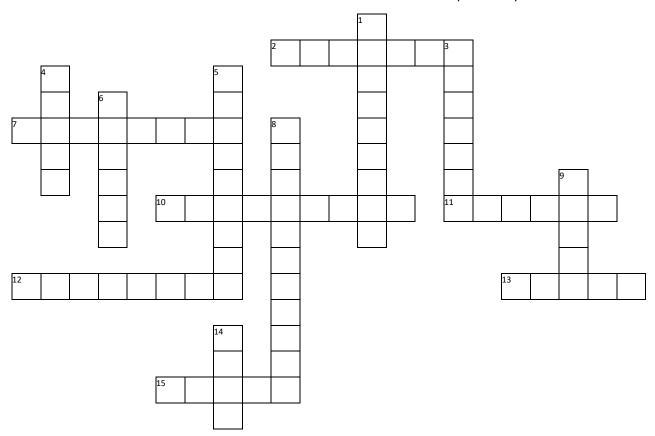

# **ExploreFCPD GeoTrail 2023 Code Puzzle**

Use the Code words from each of the GeoTrail caches to complete the puzzle.

#### **ACROSS**

- 2. Mambourg 1
- 7. Zeller
- 10. Smeck 2
- 11. Sensory Trail
- 12. Smeck 1
- 13. Lockville 2
- 15. FCPD Office

### DOWN

- 1. Arney Run
- 3. Two Glaciers Johnson
- 4. Rock Mill
- 5. Stonewall Cemetery
- 6. Lockville 1
- 8. Mambourg 2
- 9. Cross Mound
- 14. Two Glaciers Hannaway

The coordinates for the Bonus Cache can be found by filling in 39 AB.CDE, 082 FG.HIJ where